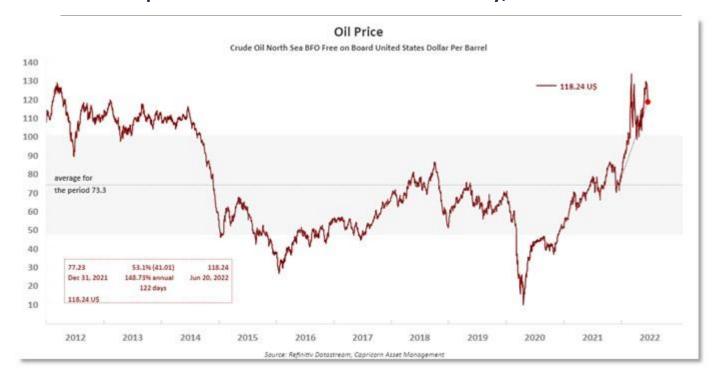

Oil prices swung higher with traders focusing on tight supplies over slowing global economic growth. U.S. crude rose 1.79% to \$111.52 per barrel and Brent was at \$115.47, up 1.17% on the day. The United States is in talks with Canada and other allies globally to further restrict Moscow's energy revenue by imposing a price cap on Russian oil without causing spillover effects to low-income countries, Treasury Secretary Janet Yellen said on Monday.

Oil prices edged down again after a sharp retreat late last week amid concerns high energy prices were adding to the risk of a global recession which would ultimately curb demand.

Brent fell 10 cents to \$113.02, while U.S. crude lost 27 cents to \$109.29 per barrel.