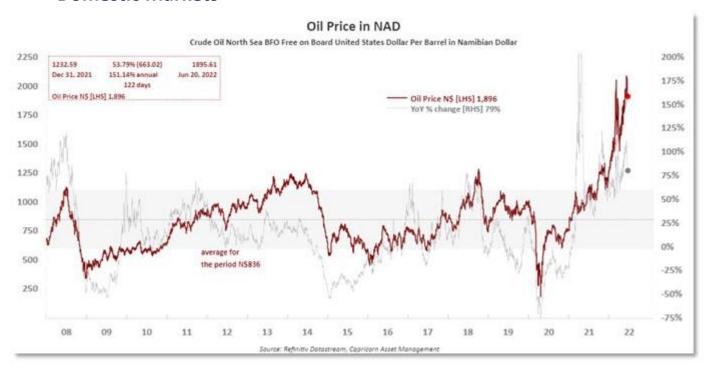

r restrict Moscow's energy revenue by imposing a price cap on Russian oil without causing spillover effects to low-income countries, Treasury Secretary Janet Yellen said on Monday.

Spot gold traded nearly flat at \$1,838.41 an ounce. Bitcoin was at \$20,629 having failed to break strongly above or below the psychologically significant \$20,000 level in recent days. The strength in the dollar has kept gold in a tight sideways pattern for the past month or so and it was last stuck at \$1,841 an ounce

Oil prices edged down again after a sharp retreat late last week amid concerns high energy prices were adding to the risk of a global recession which would ultimately curb demand.

Brent fell 10 cents to \$113.02, while U.S. crude lost 27 cents to \$109.29 per barrel.

# **Domestic Markets**



South Africa's rand firmed against the dollar on Monday, as investors continued to assess risks to the economy from tighter U.S. monetary policy following the Federal Reserve's biggest interest rate increase in a quarter of a century.

At 1545 GMT, the rand traded at 16.0250 per dollar, 0.14% stronger than its previous close. The dollar index was down 0.33% at 104.34, after reaching a two-decade high of 105.79 in the middle of last week.

Analysts have said the rand's value against the dollar is still finding directional cues from the everchanging outlook for U.S. monetary policy and the risk of recession down the line. "The risk is that the U.S. economy slows more quickly than its policymakers and markets anticipate, with a recession, and not necessarily a mild one, spooking markets as