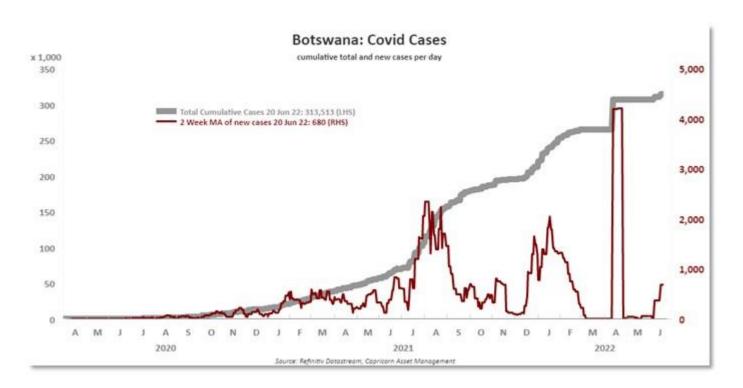

## **Corona Tracker**

| Global | 536,590,224              | 2,857,823                                      | 6,316,655                       | 6,320                                           |
|--------|--------------------------|------------------------------------------------|---------------------------------|-------------------------------------------------|
| Name   | Cases - cumulative total | Cases -<br>newly<br>reported in<br>last 7 days | Deaths -<br>cumulative<br>total | Deaths -<br>newly<br>reported in<br>last 7 days |